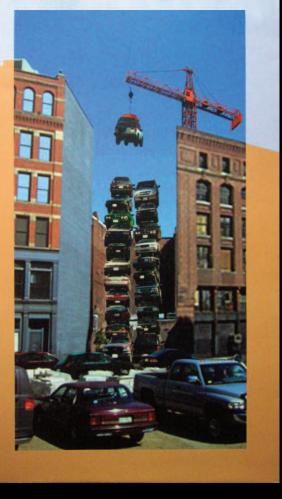

## Front Cover

designed well, such as cramped atria, or other space not used. The folder was designed & specially illustrated to show a whimsical solution such as on the cover above, and... >

## **PRODUCT/SERVICE FOLDER**

Inside Pocket

the actual solution which was shown in a photo-manipulation of their actual solution (above). The fun part of this project was taking photographs of vehicles, a crane and then to make the Conventional pocket

whimsical illustration shown on the cover. Related projects such as the logo, business card and letterhead are also shown here.